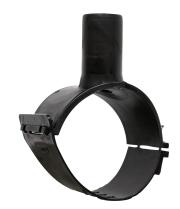

Elektroschweißen

**EINFACHE SCHELLE** 

| PRODUCT DETAILS |             | GEO              | GEOMETRIC CHARACTERISTICS |  |
|-----------------|-------------|------------------|---------------------------|--|
| ITEM CODE       | CPSP075032C | dn               | 75                        |  |
| dn              | 75 - 32     | d <sub>n</sub> 1 | 32                        |  |
| SDR DESIGN      | 11          | H [mm]           | 60                        |  |
|                 |             | Mass [kg]        | 0.22                      |  |

\*The pictures are for illustrative purposes only. the product may differ in color and / or some of its parts.

PLASTITALIA SPA reserves the right to revise this specification, while maintaining compliance with the requirements of the product without prior notice. Tolerance on diameters and thickness according to the standards unless otherwise specified. Tolerance: ± 5%