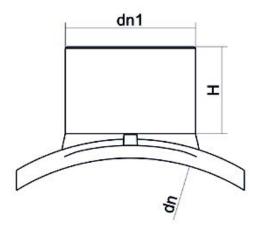

Elektroschweißen

**EINFACHE SCHELLE** 

| PRODUCT DETAILS |             | GEO              | GEOMETRIC CHARACTERISTICS |  |
|-----------------|-------------|------------------|---------------------------|--|
| ITEM CODE       | CPSP075032C | dn               | 75                        |  |
| dn              | 75 - 32     | d <sub>n</sub> 1 | 32                        |  |
| SDR DESIGN      | 11          | H [mm]           | 60                        |  |
|                 |             | Mass [kg]        | 0.22                      |  |