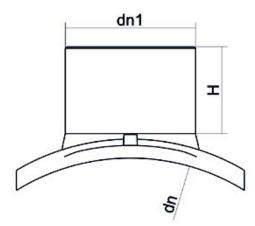

Elektroschweißen

**EINFACHE SCHELLE** 

| PRODUCT DETAILS |             | GEOI      | GEOMETRIC CHARACTERISTICS |  |
|-----------------|-------------|-----------|---------------------------|--|
| ITEM CODE       | CPSP075025C | dn        | 75                        |  |
| dn              | 75 - 25     | dn1       | 25                        |  |
| SDR DESIGN      | 11          | H [mm]    | 60                        |  |
|                 |             | Mass [kg] | 0.22                      |  |