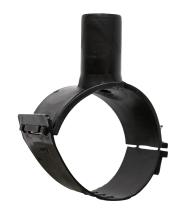

Elektroschweißen

**EINFACHE SCHELLE** 

| PRODUCT DETAILS |             | GEOI      | GEOMETRIC CHARACTERISTICS |  |
|-----------------|-------------|-----------|---------------------------|--|
| ITEM CODE       | CPSP075025C | dn        | 75                        |  |
| dn              | 75 - 25     | dn1       | 25                        |  |
| SDR DESIGN      | 11          | H [mm]    | 60                        |  |
|                 |             | Mass [kg] | 0.22                      |  |

\*The pictures are for illustrative purposes only. the product may differ in color and / or some of its parts.

PLASTITALIA SPA reserves the right to revise this specification, while maintaining compliance with the requirements of the product without prior notice. Tolerance on diameters and thickness according to the standards unless otherwise specified. Tolerance: ± 5%