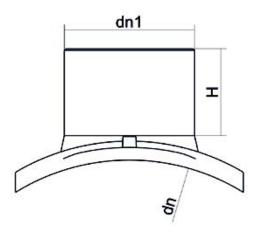

Elektroschweißen

**EINFACHE SCHELLE** 

| PRODUCT DETAILS |             | GEOMETRIC CHARACTERISTICS |      |
|-----------------|-------------|---------------------------|------|
| ITEM CODE       | CPSP075020C | dn                        | 75   |
| dn              | 75 - 20     | d <sub>n</sub> 1          | 20   |
| SDR DESIGN      | 11          | H [mm]                    | 60   |
|                 |             | Mass [kg]                 | 0.22 |