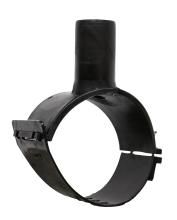

Elektroschweißen

**EINFACHE SCHELLE** 

| PRODUCT DETAILS |             | GEO              | GEOMETRIC CHARACTERISTICS |  |
|-----------------|-------------|------------------|---------------------------|--|
| ITEM CODE       | CPSP063050C | dn               | 63                        |  |
| dn              | 63 - 50     | d <sub>n</sub> 1 | 50                        |  |
| SDR DESIGN      | 11          | H [mm]           | 60                        |  |

<sup>\*</sup>The pictures are for illustrative purposes only. the product may differ in color and / or some of its parts.