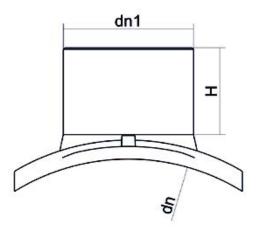

Elektroschweißen

**EINFACHE SCHELLE** 

| PRODUCT DETAILS |             | GEO              | GEOMETRIC CHARACTERISTICS |  |
|-----------------|-------------|------------------|---------------------------|--|
| ITEM CODE       | CPSP063050C | dn               | 63                        |  |
| dn              | 63 - 50     | d <sub>n</sub> 1 | 50                        |  |
| SDR DESIGN      | 11          | H [mm]           | 60                        |  |