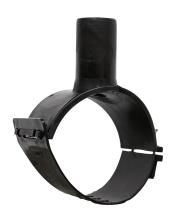

Elektroschweißen

**EINFACHE SCHELLE** 

| PRODUCT DETAILS |             | GEO              | GEOMETRIC CHARACTERISTICS |  |
|-----------------|-------------|------------------|---------------------------|--|
| ITEM CODE       | CPSP063050C | dn               | 63                        |  |
| dn              | 63 - 50     | d <sub>n</sub> 1 | 50                        |  |
| SDR DESIGN      | 11          | H [mm]           | 75                        |  |
|                 |             | Mass [kg]        | 0.3                       |  |

<sup>\*</sup>The pictures are for illustrative purposes only. the product may differ in color and / or some of its parts.