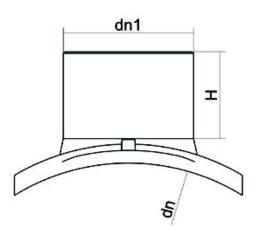

Elektroschweißen

**EINFACHE SCHELLE** 

| PRODUCT DETAILS |             | GEO              | GEOMETRIC CHARACTERISTICS |  |
|-----------------|-------------|------------------|---------------------------|--|
| ITEM CODE       | CPSP063050C | dn               | 63                        |  |
| dn              | 63 - 50     | d <sub>n</sub> 1 | 50                        |  |
| SDR DESIGN      | 11          | H [mm]           | 75                        |  |
|                 |             | Mass [kg]        | 0.3                       |  |