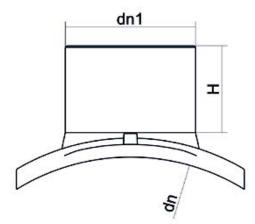

Elektroschweißen

**EINFACHE SCHELLE** 

| PRODUCT DETAILS |             | GEOMETRIC CHARACTERISTICS |    |
|-----------------|-------------|---------------------------|----|
| ITEM CODE       | CPSP063063C | dn                        | 63 |
| dn              | 63 - 63     | dn1                       | 63 |
| SDR DESIGN      | 11          | H [mm]                    | 75 |