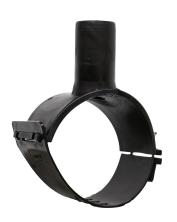

Elektroschweißen

**EINFACHE SCHELLE** 

| PRODUCT DETAILS |             | GEC              | GEOMETRIC CHARACTERISTICS |  |
|-----------------|-------------|------------------|---------------------------|--|
| ITEM CODE       | CPSP063040C | dn               | 63                        |  |
| dn              | 63 - 40     | d <sub>n</sub> 1 | 40                        |  |
| SDR DESIGN      | 11          | H [mm]           | 60                        |  |
|                 |             | Mass [kg]        | 0.2                       |  |

<sup>\*</sup>The pictures are for illustrative purposes only. the product may differ in color and / or some of its parts.