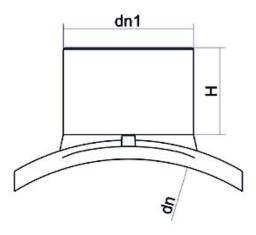

Elektroschweißen

**EINFACHE SCHELLE** 

| PRODUCT DETAILS |             | GEC              | GEOMETRIC CHARACTERISTICS |  |
|-----------------|-------------|------------------|---------------------------|--|
| ITEM CODE       | CPSP063040C | dn               | 63                        |  |
| dn              | 63 - 40     | d <sub>n</sub> 1 | 40                        |  |
| SDR DESIGN      | 11          | H [mm]           | 60                        |  |
|                 |             | Mass [kg]        | 0.2                       |  |