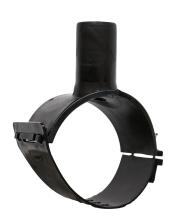

Elektroschweißen

**EINFACHE SCHELLE** 

| PRODUCT DETAILS |             | GEO              | GEOMETRIC CHARACTERISTICS |  |
|-----------------|-------------|------------------|---------------------------|--|
| ITEM CODE       | CPSP063032C | dn               | 63                        |  |
| dn              | 63 - 32     | d <sub>n</sub> 1 | 32                        |  |
| SDR DESIGN      | 11          | H [mm]           | 60                        |  |
|                 |             | Mass [kg]        | 0.19                      |  |

<sup>\*</sup>The pictures are for illustrative purposes only. the product may differ in color and / or some of its parts.