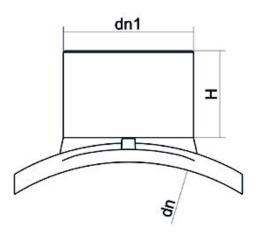

Elektroschweißen

**EINFACHE SCHELLE** 

| PRODUCT DETAILS |             | GEO              | GEOMETRIC CHARACTERISTICS |  |
|-----------------|-------------|------------------|---------------------------|--|
| ITEM CODE       | CPSP063032C | dn               | 63                        |  |
| dn              | 63 - 32     | d <sub>n</sub> 1 | 32                        |  |
| SDR DESIGN      | 11          | H [mm]           | 60                        |  |
|                 |             | Mass [kg]        | 0.19                      |  |