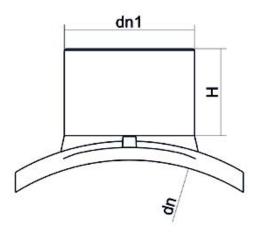

Elektroschweißen

**EINFACHE SCHELLE** 

| PRODUCT DETAILS |             | GEC              | GEOMETRIC CHARACTERISTICS |  |
|-----------------|-------------|------------------|---------------------------|--|
| ITEM CODE       | CPSP063025C | dn               | 63                        |  |
| dn              | 63 - 25     | d <sub>n</sub> 1 | 25                        |  |
| SDR DESIGN      | 11          | H [mm]           | 60                        |  |
|                 |             | Mass [kg]        | 0.19                      |  |