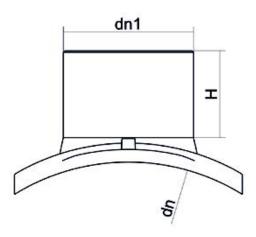

Elektroschweißen

**EINFACHE SCHELLE** 

| PRODUCT DETAILS |             | GEO              | GEOMETRIC CHARACTERISTICS |  |
|-----------------|-------------|------------------|---------------------------|--|
| ITEM CODE       | CPSP063020C | <b>d</b> n       | 63                        |  |
| dn              | 63 - 20     | d <sub>n</sub> 1 | 20                        |  |
| SDR DESIGN      | 11          | H [mm]           | 60                        |  |
|                 |             | Mass [kg]        | 0.19                      |  |