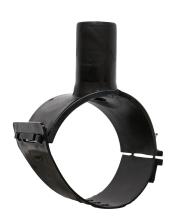

Elektroschweißen

**EINFACHE SCHELLE** 

| PRODUCT DETAILS |             | GEO              | GEOMETRIC CHARACTERISTICS |  |
|-----------------|-------------|------------------|---------------------------|--|
| ITEM CODE       | CPSP063020C | <b>d</b> n       | 63                        |  |
| dn              | 63 - 20     | d <sub>n</sub> 1 | 20                        |  |
| SDR DESIGN      | 11          | H [mm]           | 60                        |  |
|                 |             | Mass [kg]        | 0.19                      |  |

<sup>\*</sup>The pictures are for illustrative purposes only. the product may differ in color and / or some of its parts.