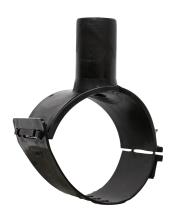

Elektroschweißen

**EINFACHE SCHELLE** 

| PRODUCT DETAILS |             | GEO              | GEOMETRIC CHARACTERISTICS |  |
|-----------------|-------------|------------------|---------------------------|--|
| ITEM CODE       | CPSP050040C | dn               | 50                        |  |
| dn              | 50 - 40     | d <sub>n</sub> 1 | 40                        |  |
| SDR DESIGN      | 11          | H [mm]           | 60                        |  |
|                 |             | Mass [kg]        | 0.17                      |  |

<sup>\*</sup>The pictures are for illustrative purposes only. the product may differ in color and / or some of its parts.