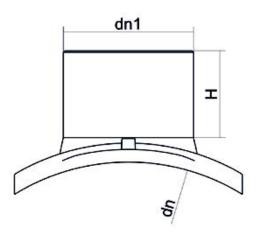

Elektroschweißen

**EINFACHE SCHELLE** 

| PRODUCT DETAILS |             | GEO              | GEOMETRIC CHARACTERISTICS |  |
|-----------------|-------------|------------------|---------------------------|--|
| ITEM CODE       | CPSP050040C | dn               | 50                        |  |
| dn              | 50 - 40     | d <sub>n</sub> 1 | 40                        |  |
| SDR DESIGN      | 11          | H [mm]           | 60                        |  |
|                 |             | Mass [kg]        | 0.17                      |  |