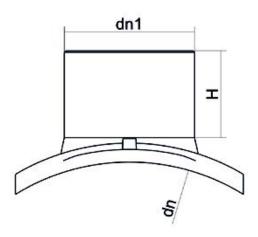

Elektroschweißen

**EINFACHE SCHELLE** 

| PRODUCT DETAILS |             | GEOMETRIC CHARACTERISTICS |      |
|-----------------|-------------|---------------------------|------|
| ITEM CODE       | CPSP050032C | dn                        | 50   |
| dn              | 50 - 32     | d <sub>n</sub> 1          | 32   |
| SDR DESIGN      | 11          | H [mm]                    | 60   |
|                 |             | Mass [kg]                 | 0.16 |