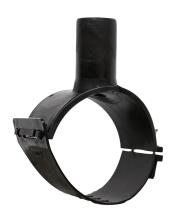

Elektroschweißen

**EINFACHE SCHELLE** 

| PRODUCT DETAILS |             | GEOMETRIC CHARACTERISTICS |      |
|-----------------|-------------|---------------------------|------|
| ITEM CODE       | CPSP050032C | dn                        | 50   |
| dn              | 50 - 32     | d <sub>n</sub> 1          | 32   |
| SDR DESIGN      | 11          | H [mm]                    | 60   |
|                 |             | Mass [kg]                 | 0.16 |

<sup>\*</sup>The pictures are for illustrative purposes only. the product may differ in color and / or some of its parts.