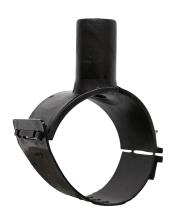

Elektroschweißen

**EINFACHE SCHELLE** 

| PRODUCT DETAILS |             | GEC              | GEOMETRIC CHARACTERISTICS |  |
|-----------------|-------------|------------------|---------------------------|--|
| ITEM CODE       | CPSP050025C | dn               | 50                        |  |
| dn              | 50 - 25     | d <sub>n</sub> 1 | 25                        |  |
| SDR DESIGN      | 11          | H [mm]           | 60                        |  |
|                 |             | Mass [kg]        | 0.16                      |  |

<sup>\*</sup>The pictures are for illustrative purposes only. the product may differ in color and / or some of its parts.