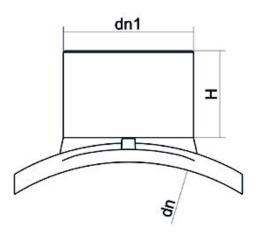

Elektroschweißen

**EINFACHE SCHELLE** 

| PRODUCT DETAILS |             | GEC              | GEOMETRIC CHARACTERISTICS |  |
|-----------------|-------------|------------------|---------------------------|--|
| ITEM CODE       | CPSP050025C | dn               | 50                        |  |
| dn              | 50 - 25     | d <sub>n</sub> 1 | 25                        |  |
| SDR DESIGN      | 11          | H [mm]           | 60                        |  |
|                 |             | Mass [kg]        | 0.16                      |  |