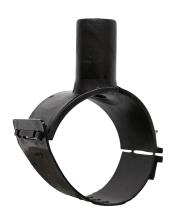

Elektroschweißen

**EINFACHE SCHELLE** 

| PRODUCT DETAILS |             | GEC              | GEOMETRIC CHARACTERISTICS |  |
|-----------------|-------------|------------------|---------------------------|--|
| ITEM CODE       | CPSP050020C | dn               | 50                        |  |
| dn              | 50 - 20     | d <sub>n</sub> 1 | 20                        |  |
| SDR DESIGN      | 11          | H [mm]           | 60                        |  |
|                 |             | Mass [kg]        | 0.16                      |  |

<sup>\*</sup>The pictures are for illustrative purposes only. the product may differ in color and / or some of its parts.