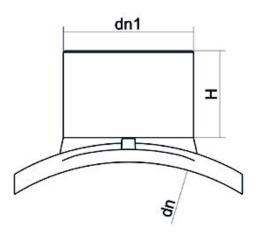

Elektroschweißen

**EINFACHE SCHELLE** 

| PRODUCT DETAILS |             | GEC              | GEOMETRIC CHARACTERISTICS |  |
|-----------------|-------------|------------------|---------------------------|--|
| ITEM CODE       | CPSP050020C | dn               | 50                        |  |
| dn              | 50 - 20     | d <sub>n</sub> 1 | 20                        |  |
| SDR DESIGN      | 11          | H [mm]           | 60                        |  |
|                 |             | Mass [kg]        | 0.16                      |  |