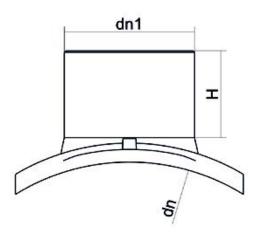

Elektroschweißen

**EINFACHE SCHELLE** 

| PRODUCT DETAILS |             | GEOMETRIC CHARACTERISTICS |      |
|-----------------|-------------|---------------------------|------|
| ITEM CODE       | CPSP040032C | dn                        | 40   |
| dn              | 40 - 32     | d <sub>n</sub> 1          | 32   |
| SDR DESIGN      | 11          | H [mm]                    | 60   |
|                 |             | Mass [kg]                 | 0.16 |