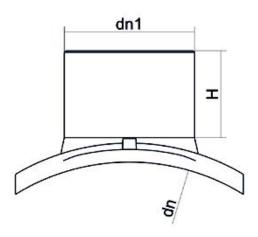

Elektroschweißen

**EINFACHE SCHELLE** 

| PRODUCT DETAILS |             | GEOMETRIC CHARACTERISTICS |      |
|-----------------|-------------|---------------------------|------|
| ITEM CODE       | CPSP040025C | dn                        | 40   |
| dn              | 40 - 25     | d <sub>n</sub> 1          | 25   |
| SDR DESIGN      | 11          | H [mm]                    | 60   |
|                 |             | Mass [kg]                 | 0.16 |