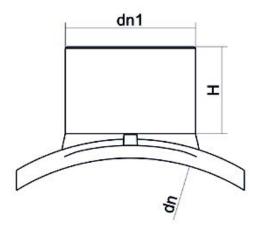

Elektroschweißen

**EINFACHE SCHELLE** 

| PRODUCT DETAILS |             | GEOI      | GEOMETRIC CHARACTERISTICS |  |
|-----------------|-------------|-----------|---------------------------|--|
| ITEM CODE       | CPSP040020C | dn        | 40                        |  |
| dn              | 40 - 20     | dn1       | 20                        |  |
| SDR DESIGN      | 11          | H [mm]    | 60                        |  |
|                 |             | Mass [kg] | 0.16                      |  |