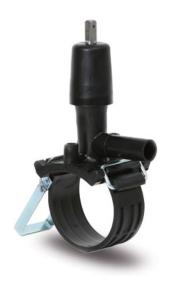

## TECHNICAL DATASHEET

Elektroschweißen

**VENTILANBOHRSCHELLE** 

| PRODUCT DETAILS |              | GEOMETRIC CHARACTERISTICS |     |
|-----------------|--------------|---------------------------|-----|
| ITEM CODE       | CPCPV180032C | dn                        | 180 |
| dn              | 180 - 32     | d <sub>n</sub> 1          | 32  |
| SDR DESIGN      | 11           | H [mm]                    | 210 |
|                 |              | H1 [mm]                   | 29  |
|                 |              | L [mm]                    | 108 |

<sup>\*</sup>The pictures are for illustrative purposes only. the product may differ in color and / or some of its parts.