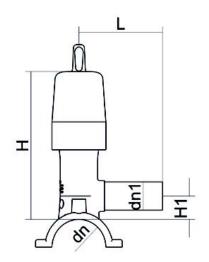

## TECHNICAL DATASHEET

Elektroschweißen

**VENTILANBOHRSCHELLE** 

| PRODUCT DETAILS |              | GEOMETRIC CHARACTERISTICS |     |
|-----------------|--------------|---------------------------|-----|
| ITEM CODE       | CPCPV180032C | dn                        | 180 |
| dn              | 180 - 32     | d <sub>n</sub> 1          | 32  |
| SDR DESIGN      | 11           | H [mm]                    | 210 |
|                 |              | H1 [mm]                   | 29  |
|                 |              | L [mm]                    | 108 |