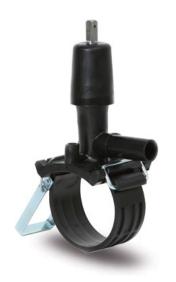

Elektroschweißen

**VENTILANBOHRSCHELLE** 

| PRODUCT DETAILS |              | GEOMETRIC CHARACTERISTICS |      |
|-----------------|--------------|---------------------------|------|
| ITEM CODE       | CPCPV063025C | dn                        | 63   |
| dn              | 63 - 25      | d₁1                       | 25   |
| SDR DESIGN      | 11           | H [mm]                    | 198  |
|                 |              | H1 [mm]                   | 26.5 |
|                 |              | L [mm]                    | 98   |

<sup>\*</sup>The pictures are for illustrative purposes only. the product may differ in color and / or some of its parts.