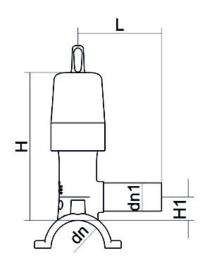

Elektroschweißen

**VENTILANBOHRSCHELLE** 

| PRODUCT DETAILS |              | GEOMETRIC CHARACTERISTICS |      |
|-----------------|--------------|---------------------------|------|
| ITEM CODE       | CPCPV063025C | dn                        | 63   |
| dn              | 63 - 25      | d₁1                       | 25   |
| SDR DESIGN      | 11           | H [mm]                    | 198  |
|                 |              | H1 [mm]                   | 26.5 |
|                 |              | L [mm]                    | 98   |