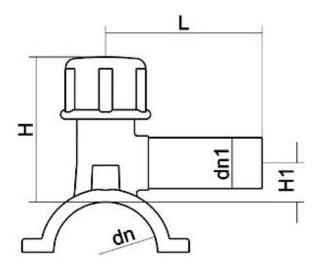

Elektroschweißen

**ANBOHRSCHELLE** 

| PRODUCT DETAILS |             | GEO              | GEOMETRIC CHARACTERISTICS |  |
|-----------------|-------------|------------------|---------------------------|--|
| ITEM CODE       | CPCP315040C | dn               | 315                       |  |
| dn              | 315 - 40    | d <sub>n</sub> 1 | 40                        |  |
| SDR DESIGN      | 11          | H [mm]           | 165                       |  |
|                 |             | H1 [mm]          | 42                        |  |
|                 |             | L [mm]           | 105                       |  |
|                 |             | Mass [kg]        | 1.4                       |  |