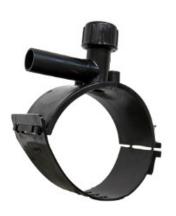

Elektroschweißen

**ANBOHRSCHELLE** 

| PRODUCT DETAILS |             | GEO              | GEOMETRIC CHARACTERISTICS |  |
|-----------------|-------------|------------------|---------------------------|--|
| ITEM CODE       | CPCP315040C | dn               | 315                       |  |
| dn              | 315 - 40    | d <sub>n</sub> 1 | 40                        |  |
| SDR DESIGN      | 11          | H [mm]           | 165                       |  |
|                 |             | H1 [mm]          | 42                        |  |
|                 |             | L [mm]           | 105                       |  |
|                 |             | Mass [kg]        | 1.4                       |  |

<sup>\*</sup>The pictures are for illustrative purposes only. the product may differ in color and / or some of its parts.