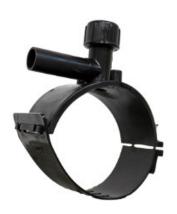

Elektroschweißen

**ANBOHRSCHELLE** 

| PRODUCT DETAILS |             | GEO              | GEOMETRIC CHARACTERISTICS |  |
|-----------------|-------------|------------------|---------------------------|--|
| ITEM CODE       | CPCP315063C | dn               | 315                       |  |
| dn              | 315 - 63    | d <sub>n</sub> 1 | 63                        |  |
| SDR DESIGN      | 11          | H [mm]           | 210                       |  |
|                 |             | H1 [mm]          | 62                        |  |
|                 |             | L [mm]           | 134                       |  |
|                 |             | Mass [kg]        | 2.23                      |  |

<sup>\*</sup>The pictures are for illustrative purposes only. the product may differ in color and / or some of its parts.