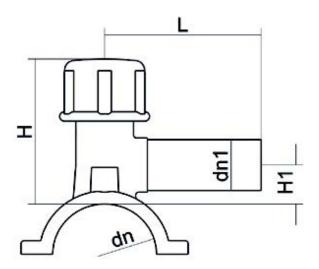

Elektroschweißen

**ANBOHRSCHELLE** 

| PRODUCT DETAILS |             | GEO              | GEOMETRIC CHARACTERISTICS |  |
|-----------------|-------------|------------------|---------------------------|--|
| ITEM CODE       | CPCP315063C | dn               | 315                       |  |
| dn              | 315 - 63    | d <sub>n</sub> 1 | 63                        |  |
| SDR DESIGN      | 11          | H [mm]           | 210                       |  |
|                 |             | H1 [mm]          | 62                        |  |
|                 |             | L [mm]           | 134                       |  |
|                 |             | Mass [kg]        | 2.23                      |  |