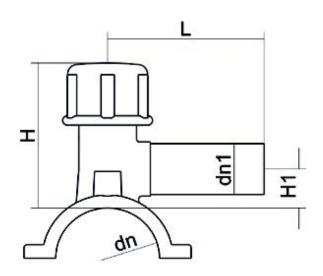

TECHNICAL DATASHEET

Elektroschweißen

ANBOHRSCHELLE

| PRODUCT DETAILS |             | GEO       | GEOMETRIC CHARACTERISTICS |  |
|-----------------|-------------|-----------|---------------------------|--|
| ITEM CODE       | CPCP315032C | dn        | 315                       |  |
| dn              | 315 - 32    | dn1       | 32                        |  |
| SDR DESIGN      | 11          | H [mm]    | 160                       |  |
|                 |             | H1 [mm]   | 40                        |  |
|                 |             | L [mm]    | 105                       |  |
|                 |             | Mass [kg] | 1.45                      |  |