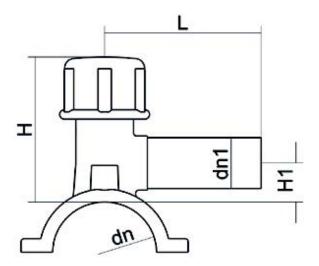

## TECHNICAL DATASHEET

Elektroschweißen

**ANBOHRSCHELLE** 

| PRODUCT DETAILS |             | GEO              | GEOMETRIC CHARACTERISTICS |  |
|-----------------|-------------|------------------|---------------------------|--|
| ITEM CODE       | CPCP315025C | dn               | 315                       |  |
| dn              | 315 - 25    | d <sub>n</sub> 1 | 25                        |  |
| SDR DESIGN      | 11          | H [mm]           | 160                       |  |
|                 |             | H1 [mm]          | 40                        |  |
|                 |             | L [mm]           | 105                       |  |
|                 |             | Mass [kg]        | 1.36                      |  |