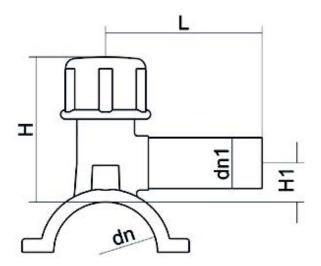

Elektroschweißen

**ANBOHRSCHELLE** 

| PRODUCT DETAILS |             | GEOMETRIC CHARACTERISTICS |      |
|-----------------|-------------|---------------------------|------|
| ITEM CODE       | CPCP315020C | dn                        | 315  |
| dn              | 315 - 20    | d <sub>n</sub> 1          | 20   |
| SDR DESIGN      | 11          | H [mm]                    | 160  |
|                 |             | H1 [mm]                   | 40   |
|                 |             | L [mm]                    | 105  |
|                 |             | Mass [kg]                 | 1.36 |