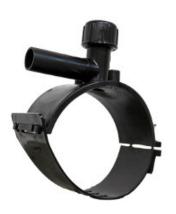

Elektroschweißen

**ANBOHRSCHELLE** 

| PRODUCT DETAILS |             | GEOMETRIC CHARACTERISTICS |      |
|-----------------|-------------|---------------------------|------|
| ITEM CODE       | CPCP315020C | dn                        | 315  |
| dn              | 315 - 20    | d <sub>n</sub> 1          | 20   |
| SDR DESIGN      | 11          | H [mm]                    | 160  |
|                 |             | H1 [mm]                   | 40   |
|                 |             | L [mm]                    | 105  |
|                 |             | Mass [kg]                 | 1.36 |

<sup>\*</sup>The pictures are for illustrative purposes only. the product may differ in color and / or some of its parts.