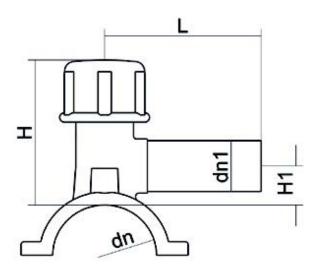

## TECHNICAL DATASHEET

Elektroschweißen

**ANBOHRSCHELLE** 

| PRODUCT DETAILS |             | GEOMETRIC CHARACTERISTICS |      |
|-----------------|-------------|---------------------------|------|
| ITEM CODE       | CPCP315050C | dn                        | 315  |
| dn              | 315 - 50    | d <sub>n</sub> 1          | 50   |
| SDR DESIGN      | 11          | H [mm]                    | 210  |
|                 |             | H1 [mm]                   | 62   |
|                 |             | L [mm]                    | 136  |
|                 |             | Mass [kg]                 | 2.23 |