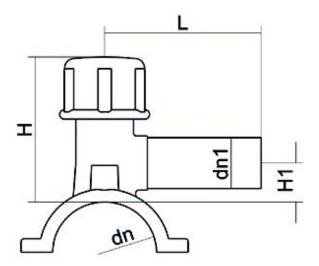

## TECHNICAL DATASHEET

Elektroschweißen

**ANBOHRSCHELLE** 

| PRODUCT DETAILS |             | GEOMETRIC CHARACTERISTICS |     |
|-----------------|-------------|---------------------------|-----|
| ITEM CODE       | CPCP280063C | dn                        | 280 |
| dn              | 280 - 63    | d <sub>n</sub> 1          | 63  |
| SDR DESIGN      | 11          | H [mm]                    | 200 |
|                 |             | L [mm]                    | 165 |

<sup>\*</sup>The pictures are for illustrative purposes only. the product may differ in color and / or some of its parts.