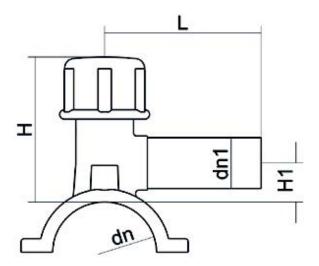

## TECHNICAL DATASHEET

Elektroschweißen

**ANBOHRSCHELLE** 

| PRODUCT DETAILS |             | GEOMETRIC CHARACTERISTICS |      |
|-----------------|-------------|---------------------------|------|
| ITEM CODE       | CPCP280040C | dn                        | 280  |
| dn              | 280 - 40    | d <sub>n</sub> 1          | 40   |
| SDR DESIGN      | 11          | H [mm]                    | 165  |
|                 |             | H1 [mm]                   | 42   |
|                 |             | L [mm]                    | 105  |
|                 |             | Mass [kg]                 | 1.42 |