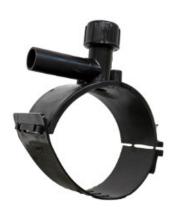

## TECHNICAL DATASHEET

Elektroschweißen

**ANBOHRSCHELLE** 

| PRODUCT DETAILS |             | GEOMETRIC CHARACTERISTICS |      |
|-----------------|-------------|---------------------------|------|
| ITEM CODE       | CPCP280040C | dn                        | 280  |
| dn              | 280 - 40    | d <sub>n</sub> 1          | 40   |
| SDR DESIGN      | 11          | H [mm]                    | 165  |
|                 |             | H1 [mm]                   | 42   |
|                 |             | L [mm]                    | 105  |
|                 |             | Mass [kg]                 | 1.42 |

<sup>\*</sup>The pictures are for illustrative purposes only. the product may differ in color and / or some of its parts.