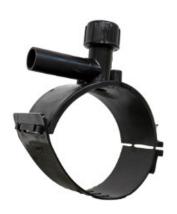

## TECHNICAL DATASHEET

Elektroschweißen

**ANBOHRSCHELLE** 

| PRODUCT DETAILS |             | GEO              | GEOMETRIC CHARACTERISTICS |  |
|-----------------|-------------|------------------|---------------------------|--|
| ITEM CODE       | CPCP280025C | dn               | 280                       |  |
| dn              | 280 - 25    | d <sub>n</sub> 1 | 25                        |  |
| SDR DESIGN      | 11          | H [mm]           | 160                       |  |
|                 |             | H1 [mm]          | 40                        |  |
|                 |             | L [mm]           | 105                       |  |
|                 |             | Mass [kg]        | 1.36                      |  |

<sup>\*</sup>The pictures are for illustrative purposes only. the product may differ in color and / or some of its parts.