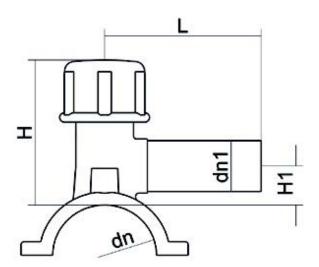

## TECHNICAL DATASHEET

Elektroschweißen

**ANBOHRSCHELLE** 

| PRODUCT DETAILS |             | GEO              | GEOMETRIC CHARACTERISTICS |  |
|-----------------|-------------|------------------|---------------------------|--|
| ITEM CODE       | CPCP280025C | dn               | 280                       |  |
| dn              | 280 - 25    | d <sub>n</sub> 1 | 25                        |  |
| SDR DESIGN      | 11          | H [mm]           | 160                       |  |
|                 |             | H1 [mm]          | 40                        |  |
|                 |             | L [mm]           | 105                       |  |
|                 |             | Mass [kg]        | 1.36                      |  |