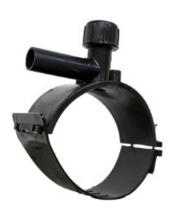

Elektroschweißen

**ANBOHRSCHELLE** 

| PRODUCT DETAILS |             | GEOMETRIC CHARACTERISTICS |      |
|-----------------|-------------|---------------------------|------|
| ITEM CODE       | CPCP280032C | dn                        | 280  |
| dn              | 280 - 32    | d <sub>n</sub> 1          | 32   |
| SDR DESIGN      | 11          | H [mm]                    | 160  |
|                 |             | H1 [mm]                   | 40   |
|                 |             | L [mm]                    | 105  |
|                 |             | Mass [kg]                 | 1.43 |

<sup>\*</sup>The pictures are for illustrative purposes only. the product may differ in color and / or some of its parts.