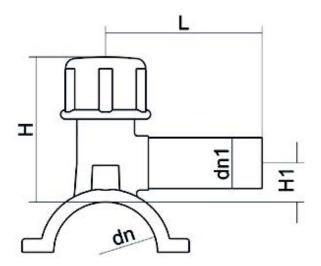

Elektroschweißen

**ANBOHRSCHELLE** 

| PRODUCT DETAILS |             | GEOMETRIC CHARACTERISTICS |      |
|-----------------|-------------|---------------------------|------|
| ITEM CODE       | CPCP280032C | dn                        | 280  |
| dn              | 280 - 32    | d <sub>n</sub> 1          | 32   |
| SDR DESIGN      | 11          | H [mm]                    | 160  |
|                 |             | H1 [mm]                   | 40   |
|                 |             | L [mm]                    | 105  |
|                 |             | Mass [kg]                 | 1.43 |