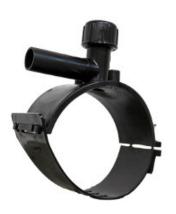

## TECHNICAL DATASHEET

Elektroschweißen

**ANBOHRSCHELLE** 

| PRODUCT DETAILS |             | GEO              | GEOMETRIC CHARACTERISTICS |  |
|-----------------|-------------|------------------|---------------------------|--|
| ITEM CODE       | CPCP280050C | dn               | 280                       |  |
| dn              | 280 - 50    | d <sub>n</sub> 1 | 50                        |  |
| SDR DESIGN      | 11          | H [mm]           | 210                       |  |
|                 |             | H1 [mm]          | 62                        |  |
|                 |             | L [mm]           | 136                       |  |
|                 |             | Mass [kg]        | 2.18                      |  |

<sup>\*</sup>The pictures are for illustrative purposes only. the product may differ in color and / or some of its parts.