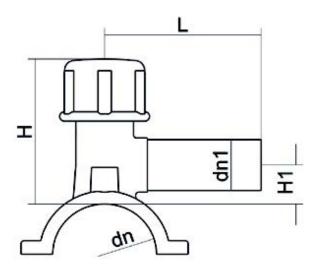

## TECHNICAL DATASHEET

Elektroschweißen

**ANBOHRSCHELLE** 

| PRODUCT DETAILS |             | GEO              | GEOMETRIC CHARACTERISTICS |  |
|-----------------|-------------|------------------|---------------------------|--|
| ITEM CODE       | CPCP280050C | dn               | 280                       |  |
| dn              | 280 - 50    | d <sub>n</sub> 1 | 50                        |  |
| SDR DESIGN      | 11          | H [mm]           | 210                       |  |
|                 |             | H1 [mm]          | 62                        |  |
|                 |             | L [mm]           | 136                       |  |
|                 |             | Mass [kg]        | 2.18                      |  |