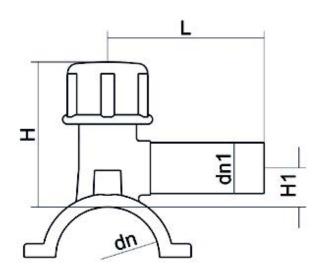

TECHNICAL DATASHEET

Elektroschweißen

ANBOHRSCHELLE

| PRODUCT DETAILS |             | GEO       | GEOMETRIC CHARACTERISTICS |  |
|-----------------|-------------|-----------|---------------------------|--|
| ITEM CODE       | CPCP280063C | dn        | 280                       |  |
| dn              | 280 - 63    | dn1       | 63                        |  |
| SDR DESIGN      | 11          | H [mm]    | 210                       |  |
|                 |             | H1 [mm]   | 62                        |  |
|                 |             | L [mm]    | 134                       |  |
|                 |             | Mass [kg] | 2.22                      |  |