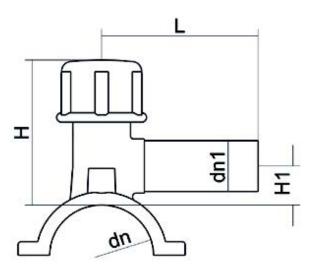

## TECHNICAL DATASHEET

Elektroschweißen

**ANBOHRSCHELLE** 

| PRODUCT DETAILS |             | GEOMETRIC CHARACTERISTICS |     |
|-----------------|-------------|---------------------------|-----|
| ITEM CODE       | CPCP250063C | dn                        | 250 |
| dn              | 250 - 63    | d <sub>n</sub> 1          | 63  |
| SDR DESIGN      | 11          | H [mm]                    | 200 |
|                 |             | L [mm]                    | 165 |