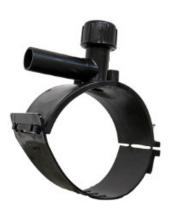

## TECHNICAL DATASHEET

Elektroschweißen

**ANBOHRSCHELLE** 

| PRODUCT DETAILS |             | GEOMETRIC CHARACTERISTICS |      |
|-----------------|-------------|---------------------------|------|
| ITEM CODE       | CPCP250032C | dn                        | 250  |
| dn              | 250 - 32    | d <sub>n</sub> 1          | 32   |
| SDR DESIGN      | 11          | H [mm]                    | 160  |
|                 |             | H1 [mm]                   | 40   |
|                 |             | L [mm]                    | 105  |
|                 |             | Mass [kg]                 | 1.41 |

<sup>\*</sup>The pictures are for illustrative purposes only. the product may differ in color and / or some of its parts.