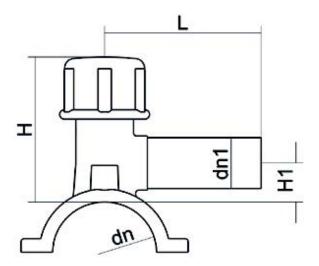

## TECHNICAL DATASHEET

Elektroschweißen

**ANBOHRSCHELLE** 

| PRODUCT DETAILS |             | GEOMETRIC CHARACTERISTICS |      |
|-----------------|-------------|---------------------------|------|
| ITEM CODE       | CPCP250032C | dn                        | 250  |
| dn              | 250 - 32    | d <sub>n</sub> 1          | 32   |
| SDR DESIGN      | 11          | H [mm]                    | 160  |
|                 |             | H1 [mm]                   | 40   |
|                 |             | L [mm]                    | 105  |
|                 |             | Mass [kg]                 | 1.41 |