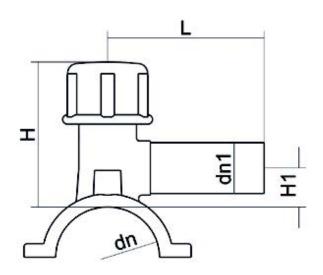

TECHNICAL DATASHEET

Elektroschweißen

ANBOHRSCHELLE

| PRODUCT DETAILS |             | GEC       | GEOMETRIC CHARACTERISTICS |  |
|-----------------|-------------|-----------|---------------------------|--|
| ITEM CODE       | CPCP250063C | dn        | 250                       |  |
| dn              | 250 - 63    | dn1       | 63                        |  |
| SDR DESIGN      | 11          | H [mm]    | 210                       |  |
|                 |             | H1 [mm]   | 62                        |  |
|                 |             | L [mm]    | 134                       |  |
|                 |             | Mass [kg] | 2.2                       |  |