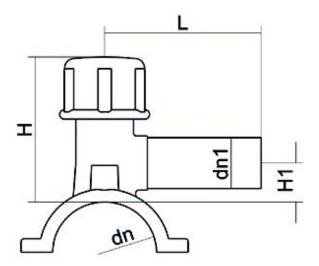

## TECHNICAL DATASHEET

Elektroschweißen

**ANBOHRSCHELLE** 

| PRODUCT DETAILS |             | GEOMETRIC CHARACTERISTICS |      |
|-----------------|-------------|---------------------------|------|
| ITEM CODE       | CPCP250050C | dn                        | 250  |
| dn              | 250 - 50    | d <sub>n</sub> 1          | 50   |
| SDR DESIGN      | 11          | H [mm]                    | 210  |
|                 |             | H1 [mm]                   | 62   |
|                 |             | L [mm]                    | 136  |
|                 |             | Mass [kg]                 | 2.18 |