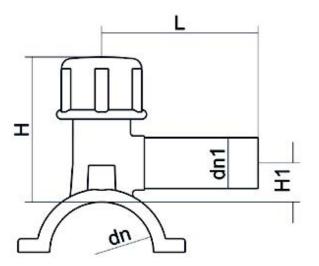

## TECHNICAL DATASHEET

Elektroschweißen

**ANBOHRSCHELLE** 

| PRODUCT DETAILS |             | GEOMETRIC CHARACTERISTICS |      |
|-----------------|-------------|---------------------------|------|
| ITEM CODE       | CPCP250040C | dn                        | 250  |
| dn              | 250 - 40    | d <sub>n</sub> 1          | 40   |
| SDR DESIGN      | 11          | H [mm]                    | 165  |
|                 |             | H1 [mm]                   | 42   |
|                 |             | L [mm]                    | 105  |
|                 |             | Mass [kg]                 | 1.38 |