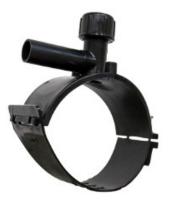

TECHNICAL DATASHEET

Elektroschweißen

ANBOHRSCHELLE

| PRODUCT DETAILS |             | GEO       | GEOMETRIC CHARACTERISTICS |  |
|-----------------|-------------|-----------|---------------------------|--|
| ITEM CODE       | CPCP250020C | dn        | 250                       |  |
| dn              | 250 - 20    | dn1       | 20                        |  |
| SDR DESIGN      | 11          | H [mm]    | 160                       |  |
|                 |             | H1 [mm]   | 40                        |  |
|                 |             | L [mm]    | 105                       |  |
|                 |             | Mass [kg] | 1.38                      |  |

\*The pictures are for illustrative purposes only. the product may differ in color and / or some of its parts.

PLASTITALIA SPA reserves the right to revise this specification, while maintaining compliance with the requirements of the product without prior notice. Tolerance on diameters and thickness according to the standards unless otherwise specified. Tolerance: ± 5%