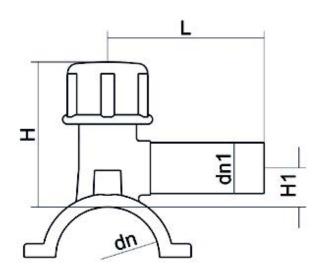

TECHNICAL DATASHEET

Elektroschweißen

ANBOHRSCHELLE

| PRODUCT DETAILS |             | GEO       | GEOMETRIC CHARACTERISTICS |  |
|-----------------|-------------|-----------|---------------------------|--|
| ITEM CODE       | CPCP250020C | dn        | 250                       |  |
| dn              | 250 - 20    | dn1       | 20                        |  |
| SDR DESIGN      | 11          | H [mm]    | 160                       |  |
|                 |             | H1 [mm]   | 40                        |  |
|                 |             | L [mm]    | 105                       |  |
|                 |             | Mass [kg] | 1.38                      |  |