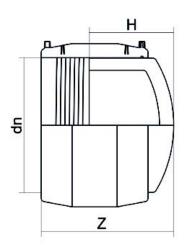

Elektroschweißen

E-ENDKAPPE

| PRODUCT DETAILS |          | GEOMETRIC CHARACTERISTICS |       |
|-----------------|----------|---------------------------|-------|
| ITEM CODE       | CAEP315C | dn                        | 315   |
| dn              | 315      | H [mm]                    | 200   |
| SDR DESIGN      | 11       | Z [mm]                    | 333   |
|                 |          | Mass [kg]                 | 15.39 |