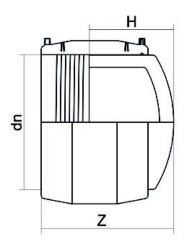

Elektroschweißen

E-ENDKAPPE

| PRODUCT DETAILS |          | GE        | GEOMETRIC CHARACTERISTICS |  |
|-----------------|----------|-----------|---------------------------|--|
| ITEM CODE       | CAEP280C | dn        | 280                       |  |
| dn              | 280      | H [mm]    | 154                       |  |
| SDR DESIGN      | 11       | Z [mm]    | 279                       |  |
|                 |          | Mass [kg] | 11.08                     |  |