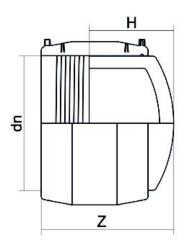

## TECHNICAL DATASHEET

Elektroschweißen

E-ENDKAPPE

| PRODUCT DETAILS |          | GEOMETRIC CHARACTERISTICS |      |
|-----------------|----------|---------------------------|------|
| ITEM CODE       | CAEP250C | dn                        | 250  |
| dn              | 250      | H [mm]                    | 151  |
| SDR DESIGN      | 11       | Z [mm]                    | 274  |
|                 |          | Mass [kg]                 | 8.05 |