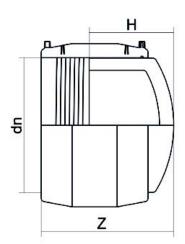

Elektroschweißen

E-ENDKAPPE

| PRODUCT DETAILS |          | GEOMETRIC CHARACTERISTICS |      |
|-----------------|----------|---------------------------|------|
| ITEM CODE       | CAEP225C | dn                        | 225  |
| dn              | 225      | H [mm]                    | 142  |
| SDR DESIGN      | 11       | Z [mm]                    | 256  |
|                 |          | Mass [kg]                 | 6.37 |