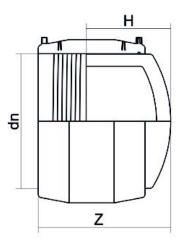

TECHNICAL DATASHEET

Elektroschweißen

E-ENDKAPPE

| PRODUCT DETAILS |          | GEOMETRIC CHARACTERISTICS |      |
|-----------------|----------|---------------------------|------|
| ITEM CODE       | CAEP200C | dn                        | 200  |
| dn              | 200      | H [mm]                    | 157  |
| SDR DESIGN      | 11       | Z [mm]                    | 263  |
|                 |          | Mass [kg]                 | 4.79 |