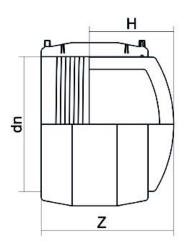

Elektroschweißen

E-ENDKAPPE

| PRODUCT DETAILS |          | GI        | GEOMETRIC CHARACTERISTICS |  |
|-----------------|----------|-----------|---------------------------|--|
| ITEM CODE       | CAEP180C | dn        | 180                       |  |
| dn              | 180      | H [mm]    | 122                       |  |
| SDR DESIGN      | 11       | Z [mm]    | 218                       |  |
|                 |          | Mass [kg] | 2.98                      |  |