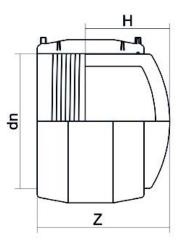

TECHNICAL DATASHEET

Elektroschweißen

E-ENDKAPPE

| PRODUCT DETAILS |          | GEOMETRIC CHARACTERISTICS |      |
|-----------------|----------|---------------------------|------|
| ITEM CODE       | CAEP160C | dn                        | 160  |
| dn              | 160      | H [mm]                    | 130  |
| SDR DESIGN      | 11       | Z [mm]                    | 224  |
|                 |          | Mass [kg]                 | 2.62 |