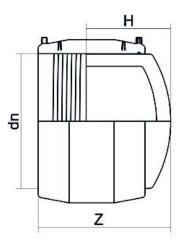

TECHNICAL DATASHEET

Elektroschweißen

E-ENDKAPPE

| PRODUCT DETAILS |          | GEOMETRIC CHARACTERISTICS |      |
|-----------------|----------|---------------------------|------|
| ITEM CODE       | CAEP140C | dn                        | 140  |
| dn              | 140      | H [mm]                    | 114  |
| SDR DESIGN      | 11       | Z [mm]                    | 200  |
|                 |          | Mass [kg]                 | 2.04 |