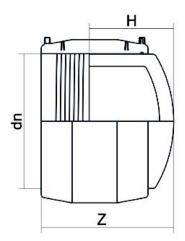

Elektroschweißen

E-ENDKAPPE

| PRODUCT DETAILS |          | GEOMETRIC CHARACTERISTICS |      |
|-----------------|----------|---------------------------|------|
| ITEM CODE       | CAEP125C | dn                        | 125  |
| dn              | 125      | H [mm]                    | 110  |
| SDR DESIGN      | 11       | Z [mm]                    | 189  |
|                 |          | Mass [kg]                 | 1.39 |