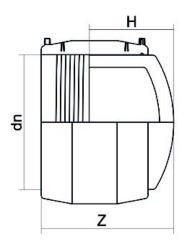

## TECHNICAL DATASHEET

Elektroschweißen

E-ENDKAPPE

| PRODUCT DETAILS |          | Gl        | GEOMETRIC CHARACTERISTICS |  |
|-----------------|----------|-----------|---------------------------|--|
| ITEM CODE       | CAEP110C | dn        | 110                       |  |
| dn              | 110      | H [mm]    | 104                       |  |
| SDR DESIGN      | 11       | Z [mm]    | 180                       |  |
|                 |          | Mass [kg] | 1.07                      |  |