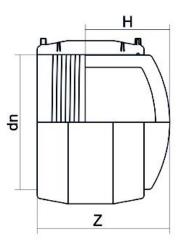

TECHNICAL DATASHEET

Elektroschweißen

E-ENDKAPPE

| PRODUCT DETAILS |          | GEOMETRIC CHARACTERISTICS |      |
|-----------------|----------|---------------------------|------|
| ITEM CODE       | CAEP090C | dn                        | 90   |
| dn              | 90       | H [mm]                    | 102  |
| SDR DESIGN      | 11       | Z [mm]                    | 167  |
|                 |          | Mass [kg]                 | 0.63 |