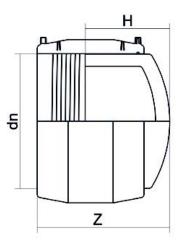

TECHNICAL DATASHEET

Elektroschweißen

E-ENDKAPPE

| PRODUCT DETAILS |          | GEOMETRIC CHARACTERISTICS |      |
|-----------------|----------|---------------------------|------|
| ITEM CODE       | CAEP075C | dn                        | 75   |
| dn              | 75       | H [mm]                    | 87   |
| SDR DESIGN      | 11       | Z [mm]                    | 148  |
|                 |          | Mass [kg]                 | 0.43 |