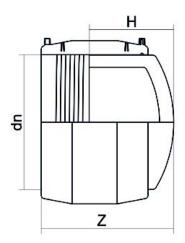

Elektroschweißen

E-ENDKAPPE

| PRODUCT DETAILS |          | GEOMETRIC CHARACTERISTICS |      |
|-----------------|----------|---------------------------|------|
| ITEM CODE       | CAEP063C | dn                        | 63   |
| dn              | 63       | H [mm]                    | 82   |
| SDR DESIGN      | 11       | Z [mm]                    | 139  |
|                 |          | Mass [kg]                 | 0.28 |